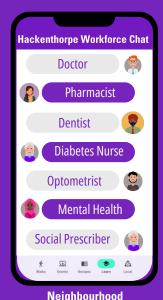

### The UK's only Digital Support Assistant

**Increasing GP Access & Capacity by building Integrated Neighbourhoods** 

lack. Neighbourhood Chat & HoH Coacl

Hero of Health Coach

Locally integrated dynamic multidisciplinary collaborations to empower the neighbourhood

**Workforce Collaboration** 

Increasing Access & Capacity

Personable conversation with your GP Bot about your services & resources increasing GP Practice capacity

Education, Drop in Group Coaching, Activation