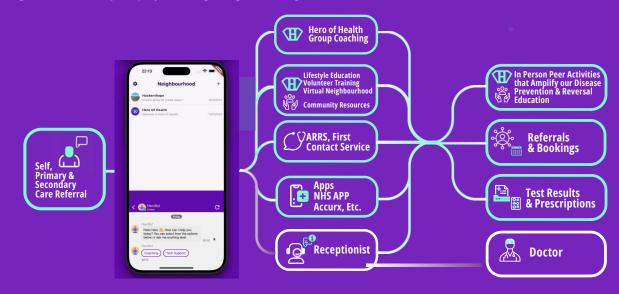

### The UK's only Digital Support Assistant

**Increasing GP Access & Capacity by building Integrated Neighbourhoods** 

lack. Neighbourhood Chat & HoH Coacl

Hero of Health Coach

Locally integrated dynamic multidisciplinary collaborations to empower the neighbourhood

**Workforce Collaboration** 

Increasing Access & Capacity

Personable conversation with your GP Bot about your services & resources increasing GP Practice capacity

Education, Drop in Group Coaching, Activation